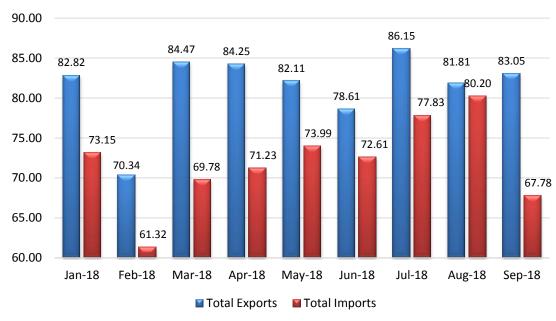

SSource: CEIC and DOS, Malaysia

Wednesday, 7 November 2018 / 29 Safar 1440H

Chart 1: Exports and Imports (y-o-y%), Trade Balance (RM Billion)

Source: CEIC

Chart 2: Exports and Imports (RM Billion)

Source: CEIC