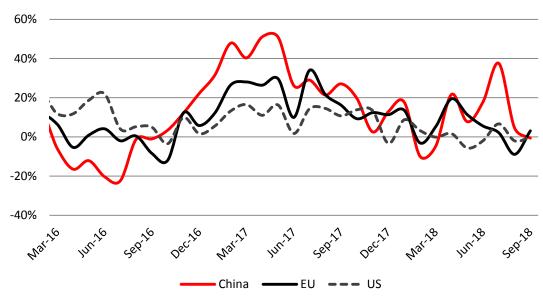

Wednesday, 7 November 2018 / 29 Safar 1440H

Chart 3: Export by Destination % (y-o-y)

Source: CEIC