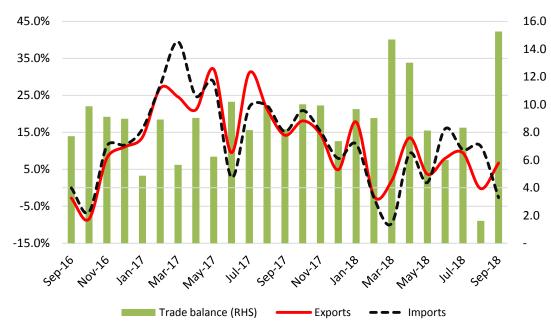

SSource: CEIC and DOS, Malaysia

Wednesday, 7 November 2018 / 29 Safar 1440H

Chart 1: Exports and Imports (y-o-y%), Trade Balance (RM Billion)

Source: CEIC

Chart 2: Exports and Imports (RM Billion)

Source: CEIC